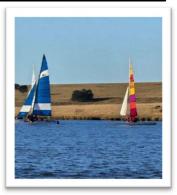

### **ABOUT WRIGGLESWADE**

One of the Eastern Cape's best hidden treasures, Wriggleswade Dam lies nestled between the rolling grasslands of the Amabele farming area. Stretching across 17km and covering 1000 hectares, this expanse of water has fast become a haven for avid fishermen and those who enjoy water sports.

Wriggleswade is a

hive of activity and many consider it to be the best Bass fishing dam in the Eastern Cape. Having previously been farm land, the dam is full of grassy areas, rock piles, old semi submerged tree stumps and plenty of nooks and crannies where fish love to hide. To date, the record bass caught weighed in at 5.01 kg and the largest carp at a massive 20 kg. Wriggleswade Dam is run by the Stutterheim Aquatic Club.