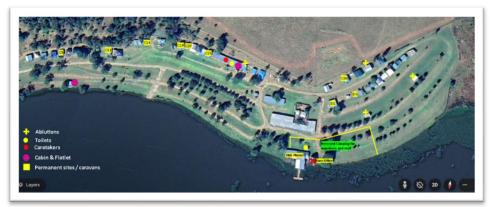

## **ACCOMMODATION**

#### **CAMPING at Wriggleswade Dam**

- Cost for camping: R120 pppn and R80 per site night (utility fee)
- Power points available
- Camping at first come first served basis
- Ablution blocks with showers

For those who do not want to or cannot camp – please go to <u>www.elyc.co.za/youthnats</u> and download the accommodation document with alternative accommodation options.