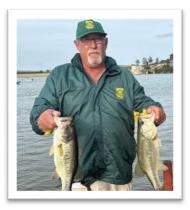

### **ABOUT WRIGGLESWADE**

One of the Eastern Cape's best hidden treasures, Wriggleswade Dam lies nestled between the rolling grasslands of the Amabele farming area. Stretching across 17km and covering 1000 hectares, this expanse of water has fast become a haven for avid fishermen and those who enjoy water sports.

Wriggleswade is a

hive of activity and many consider it to be the best Bass fishing dam in the Eastern Cape. Having previously been farm land, the dam is full of grassy areas, rock piles, old semi submerged tree stumps and plenty of nooks and crannies where fish love to hide. To date, the record bass caught weighed in at 5.01 kg and the largest carp at a massive 20 kg. Wriggleswade Dam is run by the Stutterheim Aquatic Club.