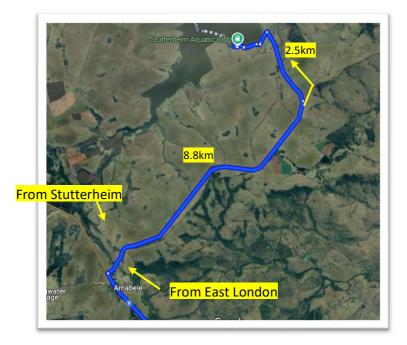

## Map / Directions

From Stutterheim:

- Follow the N6 road toward East London for 14.2Km
- Turn left onto tar road and follow for 8.8km
- Turn left onto gravel road for 2.5km and follow road to bottom and turn left with "turn-in-road"
- Just follow the road from there

From East London:

- Get on N6 road towards Stutterheim from "Merrifield School" head on for 56.3km
- Turn right onto tar road and follow for 8.8km
- Turn left onto gravel road for 2.5km and follow road to bottom and turn left with "turn-in-road" Just follow the road from there